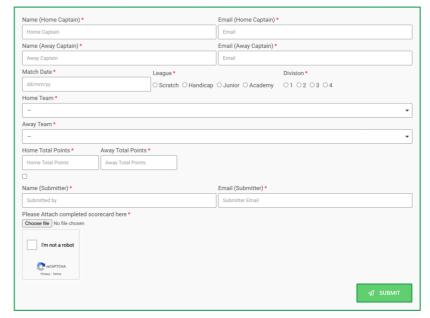

- Scan or photograph you completed and signed Results card.
- ii. Go to League Score Results Card Page on website
- iii. Enter password to gain access
- iv. Fill out ALL form fields
- v. Attach photo or scan of results card
- vi. Click security check
- vii. Press Submit